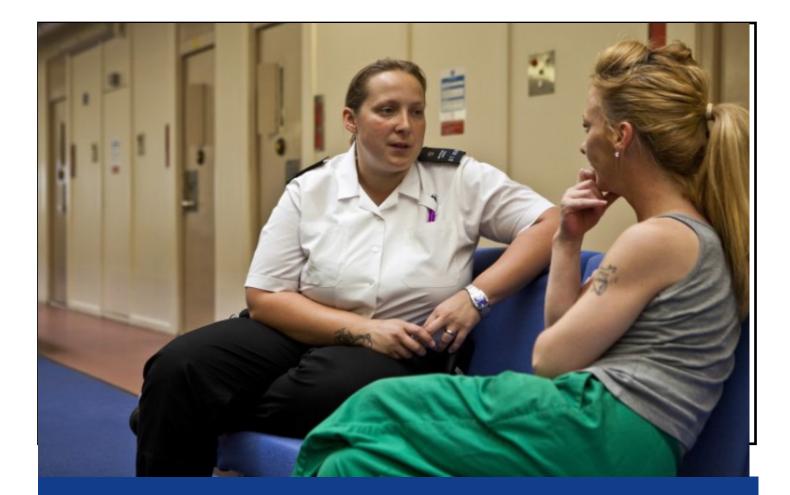

## Ask your inmates Care for your inmates

**E**SCORT YOUR INMATES

See Reverse for Questions that Can Save a Life

| Always ask questions 1 and 2.                                                                                                                                                                                                                                                                                  | Past Month    |                  |
|----------------------------------------------------------------------------------------------------------------------------------------------------------------------------------------------------------------------------------------------------------------------------------------------------------------|---------------|------------------|
| 1) Have you wished you were dead or wished you could go to sleep and not wake up?                                                                                                                                                                                                                              |               |                  |
| 2) Have you actually had any thoughts about killing yourself?                                                                                                                                                                                                                                                  |               |                  |
| If <b>YES</b> to 2, ask questions 3, 4, 5 and 6.<br>If <b>NO</b> to 2, skip to question 6.                                                                                                                                                                                                                     |               |                  |
| 3) Have you been thinking about how you might do this?                                                                                                                                                                                                                                                         |               |                  |
| 4) Have you had these thoughts and had<br>some intention of acting on them?                                                                                                                                                                                                                                    | High<br>Risk  |                  |
| 5) Have you started to work out or worked out<br>the details of how to kill yourself? Did you<br>intend to carry out this plan?                                                                                                                                                                                | High<br>Risk  |                  |
| Always Ask Question 6                                                                                                                                                                                                                                                                                          | Life-<br>time | Past 3<br>Months |
| <ul> <li>6) Have you done anything, started to do anything, or prepared to do anything to end your life?</li> <li><i>Examples</i>: Collected pills, obtained a gun, gave away valuables, wrote a will or suicide note, held a gun but changed your mind, cut yourself, tried to hang yourself, etc.</li> </ul> |               | High<br>Risk     |

Any YES indicates that someone should seek behavioral healthcare.

However, if the answer to 4, 5 or 6 is YES, seek <u>immediate help</u>: go to the ER, call 1-800-273-8255, text 741741 or call 911. <u>STAY WITH THEM</u> until they can be evaluated.