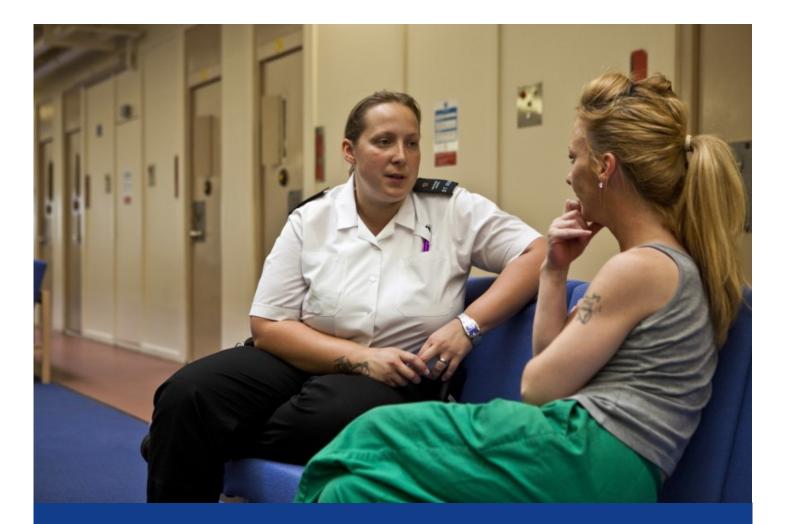

## Ask your inmates Care for your inmates Escort your inmates

See Reverse for Questions that Can Save a Life

|                                                                                                                                                                                                                                                                                                                | Past 1 Month  |                  |
|----------------------------------------------------------------------------------------------------------------------------------------------------------------------------------------------------------------------------------------------------------------------------------------------------------------|---------------|------------------|
| <ol> <li>Have you wished you were dead or wished<br/>you could go to sleep and not wake up?</li> </ol>                                                                                                                                                                                                         |               |                  |
| 2) Have you actually had any thoughts about killing yourself?                                                                                                                                                                                                                                                  |               |                  |
| If <b>YES</b> to 2, answer questions 3, 4, 5 and 6<br>If <b>NO</b> to 2, go directly to question 6                                                                                                                                                                                                             |               |                  |
| 3) Have you thought about how you might do this?                                                                                                                                                                                                                                                               |               |                  |
| 4) Have you had any intention of acting on<br>these thoughts of killing yourself, as<br>opposed to you have the thoughts but you<br>definitely would not act on them?                                                                                                                                          | High<br>Risk  |                  |
| 5) Have you started to work out or worked out<br>the details of how to kill yourself? Did you<br>intend to carry out this plan?                                                                                                                                                                                | High<br>Risk  |                  |
| Always Ask Question 6                                                                                                                                                                                                                                                                                          | Life-<br>time | Past 3<br>Months |
| <ul> <li>6) Have you done anything, started to do anything, or prepared to do anything to end your life?</li> <li><i>Examples</i>: Collected pills, obtained a gun, gave away valuables, wrote a will or suicide note, held a gun but changed your mind, cut yourself, tried to hang yourself, etc.</li> </ul> |               | High<br>Risk     |

Any YES indicates that someone should <u>seek behavioral healthcare.</u> However, if the answer to 4, 5 or 6 is YES, seek <u>immediate help:</u> go to the emergency room, call 1-800-273-8255, text 741741 or call 911. <u>STAY WITH THEM</u> until they can be evaluated.