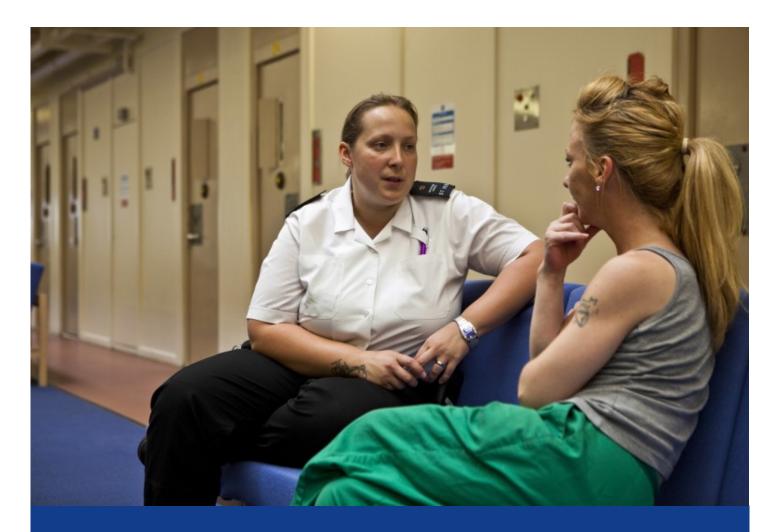

## ASK YOUR INMATES CARE FOR YOUR INMATES ESCORT YOUR INMATES



## See Reverse for Questions that Can Save a Life

|                                                                                                                                                                                                                                                                             | Dact 1        | Month            |
|-----------------------------------------------------------------------------------------------------------------------------------------------------------------------------------------------------------------------------------------------------------------------------|---------------|------------------|
| 1) Have you wished you were dead or wished you could go to sleep a