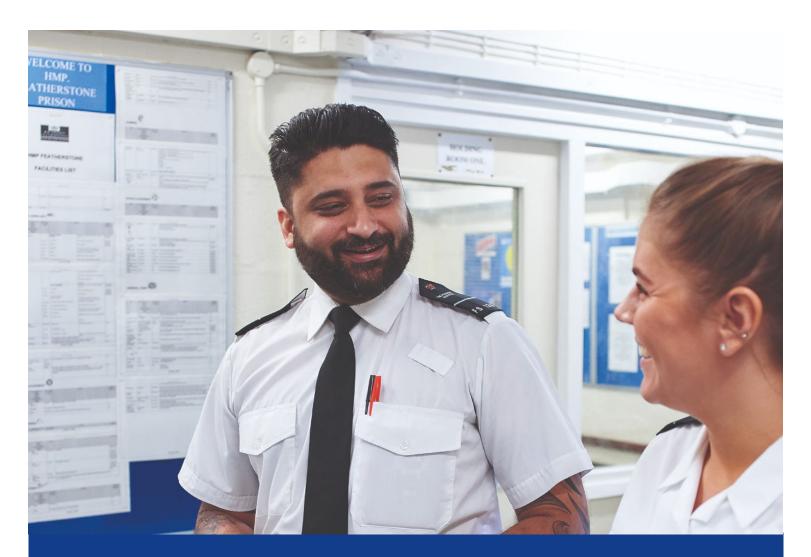

## ASK YOUR FELLOW OFFICER CARE FOR YOUR FELLOW OFFICER ESCORT YOUR FELLOW OFFICER

See Reverse for Questions that Can Save a Life

|                                                                                                                                                                                                                                                                             | Dact 1        | Month            |
|-----------------------------------------------------------------------------------------------------------------------------------------------------------------------------------------------------------------------------------------------------------------------------|---------------|------------------|
| 1) Have you wished you were dead or wished you could go to sleep and not wake up?                                                                                                                                                                                           | rast I        | IVIOIILII        |
| 2) Have you actually had any thoughts about killing yourself?                                                                                                                                                                                                               |               |                  |
| If <b>YES</b> to 2, answer questions 3, 4, 5 and 6 If <b>NO</b> to 2, go directly to question 6                                                                                                                                                                             |               |                  |
| 3) Have you thought about how you might do this?                                                                                                                                                                                                                            |               |                  |
| 4) Have you had any intention of acting on these thoughts of killing yourself, as opposed to you have the thoughts but you definitely would not act on them?                                                                                                                | High<br>Risk  |                  |
| 5) Have you started to work out or worked out the details of how to kill yourself? Did you intend to carry out this plan?                                                                                                                                                   | High<br>Risk  |                  |
| Always Ask Question 6                                                                                                                                                                                                                                                       | Life-<br>time | Past 3<br>Months |
| 6) Have you done anything, started to do anything, or prepared to do anything to end your life?  Examples: Collected pills, obtained a gun, gave away valuables, wrote a will or suicide note, held a gun but changed your mind, cut yourself, tried to hang yourself, etc. |               | High<br>Risk     |

Any YES indicates that someone should seek behavioral healthcare.

However, if the answer to 4, 5 or 6 is YES, seek immediate help: go to the emergency room, call 1-800-273-8255, text 741741 or call 911. STAY WITH THEM until they can be evaluated.